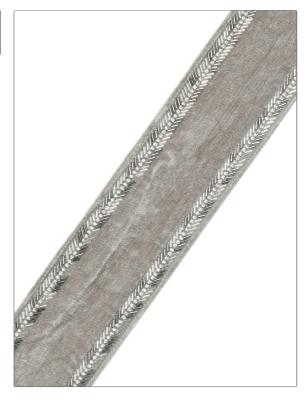

PATTERN Sensi COLOR 141

BRAND APPLICATION

Stroheim Trimming

USES CATEGORIES

Bedding, Window, Beaded, Braids / Borders / Accessories, Furniture Tape

COLORS

Grey, Metallic

| WIDTH             | VERTICAL REPEAT   | HORIZONTAL REPEAT | CONTENT                 |
|-------------------|-------------------|-------------------|-------------------------|
| 2.75 in (6.98 cm) | 0.00 in (0.00 cm) | 0.00 in (0.00 cm) | 57% Viscose, 43% Cotton |
| PRODUCT NUMBER    | COUNTRY           |                   |                         |
| 9019101           | India             |                   |                         |

ADDITIONAL PRODUCT NOTES

Exclusive Pattern, Border / Braid / Tape, Embroidered Textiles Are Not, Guaranteed For Precise Color, Matching And Colorfastness., Color Placement Of Embroidery, May Vary. All Measurements, Quoted For Repeats Are, Approximate., Width: 2.75 In