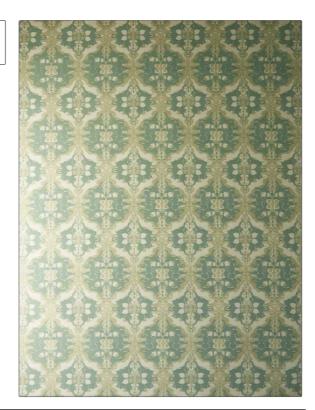

C

75181W Persea color Spearmint 05

BRAND

APPLICATION

Stroheim

Wallcovering

CATEGORIES

воок

Wovens

Aura Wallcovering

COLORS

DESIGN TYPES

Green, Light Green

Jacquard Pattern, Contemporary / Modern, Damask

SCALE

Large

| WIDTH                                      | VERTICAL REPEAT     | HORIZONTAL REPEAT  | CONTENT                                                           |
|--------------------------------------------|---------------------|--------------------|-------------------------------------------------------------------|
| 58.00 in (147.32 cm)                       | 12.10 in (30.73 cm) | 9.70 in (24.64 cm) | Face: 100% Polyester,<br>Backing: 60% Cellulose,<br>40% Polyester |
| BACKING                                    | FIRE CODES          | PRODUCT NUMBER     | DATE BOOKED                                                       |
| Untrimmed, Strippable,<br>Nonwoven Backing | Ce Mark Certified   | 9360905            | 03/2018                                                           |
| COUNTRY                                    | _                   |                    |                                                                   |
| taly                                       | -                   |                    |                                                                   |