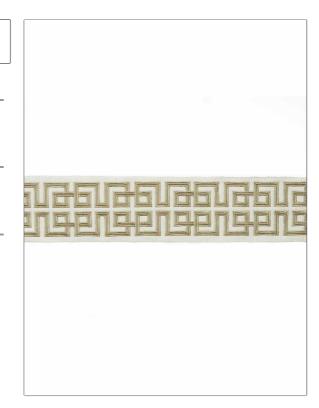

PATTERN 04545 Tape
COLOR Rice

BRAND APPLICATION

Trend Trimming

USES CATEGORIES

Bedding, Window, Braids / Borders / Tape Accessories, Furniture

BOOK COLORS

Envision Trim Ring Set Vol. Taupe / Tan, White

|                   |                   | CONTENT                 |
|-------------------|-------------------|-------------------------|
| 0.00 in (0.00 cm) | 0.00 in (0.00 cm) | 58% Viscose, 42% Cotton |
| DATE BOOKED       | COUNTRY           |                         |
| 09/2023           | India             |                         |
|                   | DATE BOOKED       | DATE BOOKED COUNTRY     |

ADDITIONAL PRODUCT NOTES

Exclusive Pattern, Border / Braid / Tape, Embroidered Textiles Are Not, Guaranteed For Precise Color, Matching And Colorfastness., Color Placement Of Embroidery, May Vary. All Measurements, Quoted For Repeats Are, Approximate., Width: 2.75 In