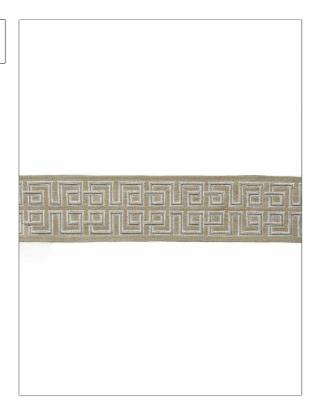

04556 Tape PATTERN COLOR Linen

BRAND APPLICATION

Trend Trimming

USES CATEGORIES

Bedding, Window, Braids / Borders / Tape Accessories, Furniture

воок COLORS

Envision Trim Ring Set Vol. II Grey, Linen

| WIDTH             | VERTICAL REPEAT   | HORIZONTAL REPEAT | CONTENT                |
|-------------------|-------------------|-------------------|------------------------|
| 2.75 in (6.98 cm) | 0.00 in (0.00 cm) | 0.00 in (0.00 cm) | 58% Viscose, 42% Linen |
| PRODUCT NUMBER    | DATE BOOKED       | COUNTRY           |                        |
| 1079302           | 09/2023           | India             |                        |

ADDITIONAL PRODUCT NOTES

 $\textbf{Exclusive Pattern, Border / Braid / Tape, Embroidered Textiles Are Not, Guaranteed For Precise Color, Matching And Color of the Col$ Colorfastness., Color Placement Of Embroidery, May Vary. All Measurements, Quoted For Repeats Are, Approximate., Width: 2.75 In