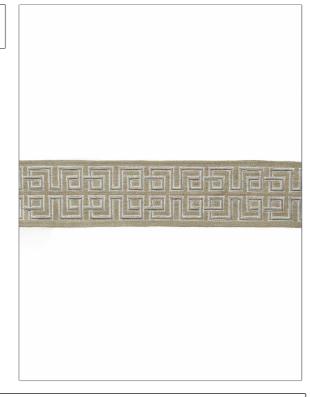

**Trimming Product Details** 

PATTERN 04556 Tape color 08

BRAND APPLICATION

Trend Trimming

USES CATEGORIES

Bedding, Window, Accessories, Furniture Braids / Borders / Tape

COLORS

Grey, Linen

| WIDTH             | VERTICAL REPEAT   | HORIZONTAL REPEAT | CONTENT                |
|-------------------|-------------------|-------------------|------------------------|
| 2.75 in (6.98 cm) | 0.00 in (0.00 cm) | 0.00 in (0.00 cm) | 58% Viscose, 42% Linen |
| PRODUCT NUMBER    | COUNTRY           |                   |                        |
| 1084802           | India             | _                 |                        |
|                   |                   |                   |                        |

ADDITIONAL PRODUCT NOTES

Exclusive Pattern, Border / Braid / Tape, Embroidered Textiles Are Not, Guaranteed For Precise Color, Matching And Colorfastness., Color Placement Of Embroidery, May Vary. All Measurements, Quoted For Repeats Are, Approximate., Width: 2.75 In