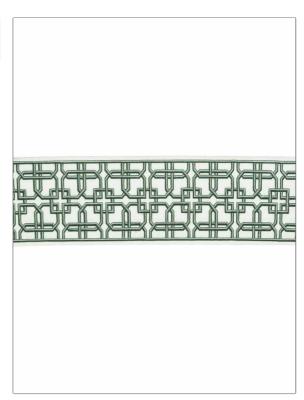

PATTERN 05021 Mineral COLOR BRAND APPLICATION Trend Trimming CATEGORIES COLORS Braids / Borders / Tape Aqua / Teal DESIGN TYPES Embroidery, Geometric, Lattice, Architectural, Fretwork

| WIDTH              | VERTICAL REPEAT   | HORIZONTAL REPEAT | CONTENT                            |
|--------------------|-------------------|-------------------|------------------------------------|
| 4.00 in (10.16 cm) | 2.00 in (5.08 cm) | 0.00 in (0.00 cm) | 85% Spun Polyester, 15%<br>Viscose |
| PRODUCT NUMBER     | COUNTRY           |                   |                                    |
| 6190001            | India             |                   |                                    |

ADDITIONAL PRODUCT NOTES

Exclusive Pattern, Border / Braid / Tape, Embroidered Textiles Are Not, Guaranteed For Precise Color, Matching And Colorfastness., Color Placement Of Embroidery, May Vary. All Measurements, Quoted For Repeats Are, Approximate., Width: 4.00 In