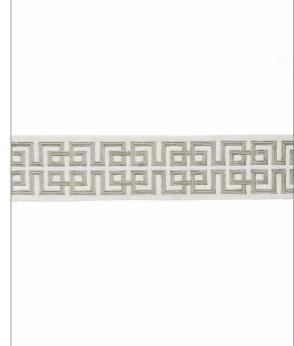

**Trimming Product Details** 

COLORS

Grey, Off White / Ivory

PATTERN 04556
COLOR Platinum

BRAND APPLICATION

Trend Trimming

USES CATEGORIES

Bedding, Window, Accessories, Furniture

Braids / Borders / Tape

| WIDTH             | VERTICAL REPEAT   | HORIZONTAL REPEAT | CONTENT                |
|-------------------|-------------------|-------------------|------------------------|
| 2.75 in (6.98 cm) | 0.00 in (0.00 cm) | 0.00 in (0.00 cm) | 58% Viscose, 42% Linen |
|                   |                   |                   |                        |
| PRODUCT NUMBER    | COUNTRY           |                   |                        |
| 9465602           | India             |                   |                        |
| 7-103002          | IIIula            |                   |                        |
|                   |                   |                   |                        |

ADDITIONAL PRODUCT NOTES

Exclusive Pattern, Border / Braid / Tape, Embroidered Textiles Are Not, Guaranteed For Precise Color, Matching And Colorfastness., Color Placement Of Embroidery, May Vary. All Measurements, Quoted For Repeats Are, Approximate., Width: 2.75 In