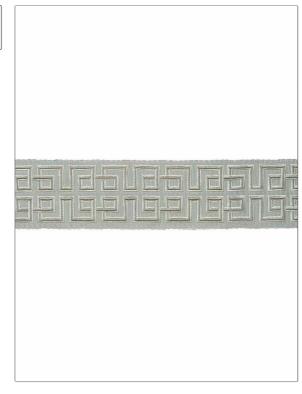

PATTERN 04545
COLOR Lagoon

BRAND APPLICATION

Trend Trimming

USES CATEGORIES

Bedding, Window, Accessories, Furniture Braids / Borders / Tape

COLORS

Aqua / Teal, Light Green, Off White / Ivory

| WIDTH             | VERTICAL REPEAT   | HORIZONTAL REPEAT | CONTENT                 |
|-------------------|-------------------|-------------------|-------------------------|
| 2.75 in (6.98 cm) | 0.00 in (0.00 cm) | 0.00 in (0.00 cm) | 58% Viscose, 42% Cotton |
| PRODUCT NUMBER    | COUNTRY           |                   |                         |
| 9470202           | India             |                   |                         |