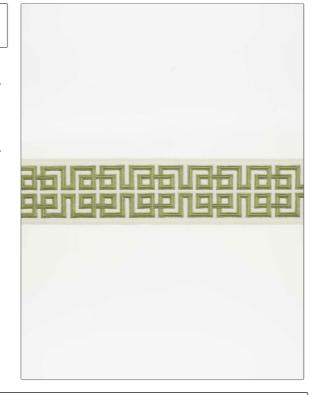

PATTERN 04545
COLOR Spring Green

BRAND

APPLICATION

Trend

Trimming

USES

CATEGORIES

Bedding, Window, Accessories, Furniture Braids / Borders / Tape

COLORS

Light Green

| WIDTH             | VERTICAL REPEAT   | HORIZONTAL REPEAT | CONTENT                 |
|-------------------|-------------------|-------------------|-------------------------|
| 2.75 in (6.98 cm) | 0.00 in (0.00 cm) | 0.00 in (0.00 cm) | 58% Viscose, 42% Cotton |
| PRODUCT NUMBER    | COUNTRY           |                   |                         |
| 9470207           | India             | _                 |                         |
|                   |                   |                   |                         |

ADDITIONAL PRODUCT NOTES

Exclusive Pattern, Border / Braid / Tape, Embroidered Textiles Are Not, Guaranteed For Precise Color, Matching And Colorfastness., Color Placement Of Embroidery, May Vary. All Measurements, Quoted For Repeats Are, Approximate., Width: 2.75 In