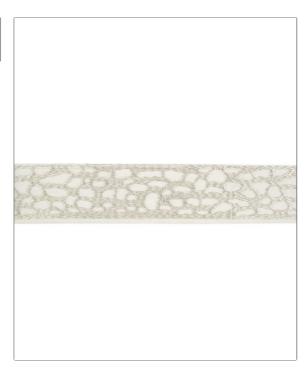

PATTERN **Xylem Platinum Platinum** COLOR BRAND APPLICATION Trimming Vervain USES CATEGORIES Bedding, Window, Braids / Borders / Tape Accessories, Furniture воок COLORS Barry Dixon Trimmings Volume II Grey, Metallic

| WIDTH             | VERTICAL REPEAT   | HORIZONTAL REPEAT | CONTENT                  |
|-------------------|-------------------|-------------------|--------------------------|
| 2.00 in (5.08 cm) | 0.00 in (0.00 cm) | 0.00 in (0.00 cm) | 80% Polyester, 20% Lurex |
| PRODUCT NUMBER    | DATE BOOKED       | COUNTRY           |                          |
| 5328801           | 06/2015           | India             |                          |