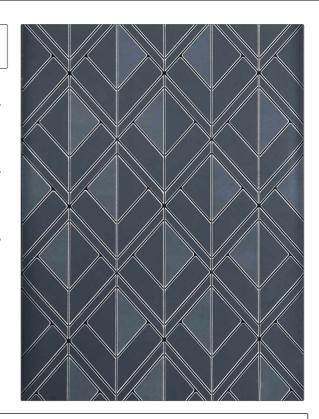

## FABRICUT® Wallcovering Product Details

pattern 50390W Sarfa color NAVY-02

BRAND APPLICATION

Fabricut Wallcovering

CATEGORIES BOOK

Wallpaper Luxe Subtleties

Wallcovering

COLORS DESIGN TYPES

Navy, Metallic Lattice / Fretwork, Diamond

Diamoi

SCALE

| WIDTH                  | VERTICAL REPEAT                                       | HORIZONTAL REPEAT   | CONTENT        |
|------------------------|-------------------------------------------------------|---------------------|----------------|
| 27.00 in (68.58 cm)    | 25.25 in (64.14 cm)                                   | 27.00 in (68.58 cm) | 100% Cellulose |
| BACKING                | FIRE CODES                                            | PRODUCT NUMBER      | DATE BOOKED    |
| Strippable, Pretrimmed | Passes ASTM-E84, Ce Mark<br>Certified, Passes EN15102 | 6073602             | 04/2022        |
| COUNTRY                | _                                                     |                     |                |
| USA                    |                                                       |                     |                |