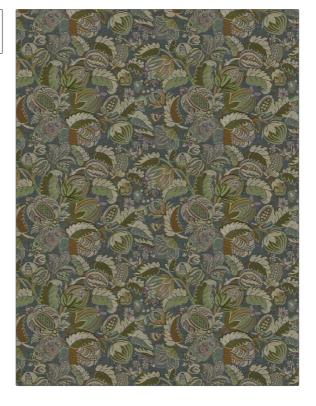

C

PATTERN Crowned Bloom COLOR Absinthe

BRAND

APPLICATION

S. Harris

Fabric

USES

CATEGORIES

Upholstery

Wool, Wovens

воок

COLORS

Chroma S24

Lavender / Purple, Green, Orange / Spice

DESIGN TYPES

SCALE

Large

Floral, Jacobean, Texture Plain, Contemporary / Modern

RAILROADED

Not Railroaded

| WIDTH                | VERTICAL REPEAT         | HORIZONTAL REPEAT                                | CONTENT                                     |
|----------------------|-------------------------|--------------------------------------------------|---------------------------------------------|
| 59.00 in (149.86 cm) | 22.62 in (57.45 cm)     | 29.50 in (74.93 cm)                              | 58% Virgin Wool, 22%<br>Cotton, 20% Acrylic |
| BACKING              | FIRE CODES              | DOUBLE RUBS                                      | PRODUCT NUMBER                              |
|                      | UFAC Class I / NFPA 260 | Exceeds 36,000 Double<br>Rubs (Wyzenbeek Method) | 1801201                                     |
| DATE BOOKED          | COUNTRY                 | CLEANING CODES                                   |                                             |
| 01/2024              | Italy                   | S                                                |                                             |