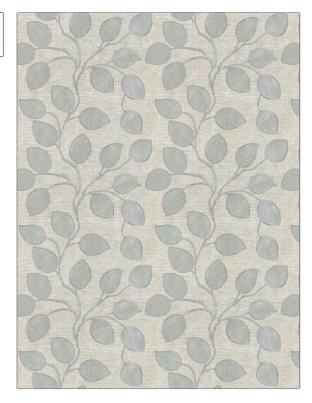

DESIGN TYPES

RAILROADED

Not Railroaded

**Embroidery, Leaves** 

| PATTERN Acantha COLOR Rain                           |                                  |  |
|------------------------------------------------------|----------------------------------|--|
|                                                      |                                  |  |
| BRAND                                                | APPLICATION                      |  |
| Stroheim                                             | Fabric                           |  |
|                                                      |                                  |  |
| USES                                                 | CATEGORIES                       |  |
| Drapery                                              | Sheer, Crewels /<br>Embroideries |  |
| воок                                                 | COLORS                           |  |
| Ambiance Narrow Sheers (2<br>Books) Twilight / Shell | Blue, Light Blue, Linen          |  |

SCALE

Large

| WIDTH                | VERTICAL REPEAT     | HORIZONTAL REPEAT   | CONTENT                                       |
|----------------------|---------------------|---------------------|-----------------------------------------------|
| 54.00 in (137.16 cm) | 23.50 in (59.69 cm) | 26.00 in (66.04 cm) | Embroidery: 100% Viscose,<br>Base: 100% Linen |
| BACKING              | PRODUCT NUMBER      | DATE BOOKED         | COUNTRY                                       |
|                      | 1962902             | 06/2024             | India                                         |
| CLEANING CODES       | _                   |                     |                                               |
| 5                    |                     |                     |                                               |