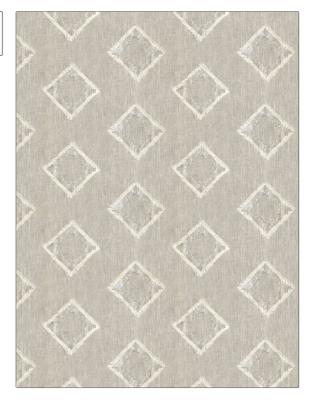

DESIGN TYPES

RAILROADED

Not Railroaded

Embroidery, Diamond

| PATTERN Cronus COLOR Chrome                                |                                  |  |
|------------------------------------------------------------|----------------------------------|--|
| BRAND                                                      | APPLICATION                      |  |
| Stroheim                                                   | Fabric                           |  |
| USES                                                       | CATEGORIES                       |  |
| Drapery                                                    | Sheer, Crewels /<br>Embroideries |  |
| воок                                                       | COLORS                           |  |
| Ambiance Narrow Sheers (2<br>Books) Moonbean /<br>Biscotti | Taupe / Tan, Linen               |  |

SCALE

Large

| WIDTH                | VERTICAL REPEAT     | HORIZONTAL REPEAT   | CONTENT                                                                  |
|----------------------|---------------------|---------------------|--------------------------------------------------------------------------|
| 50.00 in (127.00 cm) | 15.35 in (38.99 cm) | 12.40 in (31.50 cm) | Embroidery: 60% Viscose,<br>36% Polyester, 4% Lurex,<br>Base: 100% Linen |
| BACKING              | PRODUCT NUMBER      | DATE BOOKED         | COUNTRY                                                                  |
|                      | 1965602             | 06/2024             | India                                                                    |
| CLEANING CODES       | _                   |                     |                                                                          |
| 5                    |                     |                     |                                                                          |

ADDITIONAL PRODUCT NOTES

Exclusive Pattern, Embroidered Textiles Are Not, Guaranteed For Precise Color, Matching And Colorfastness., Color Placement Of Embroidery, May Vary. All Measurements, Quoted For Repeats Are, Approximate.