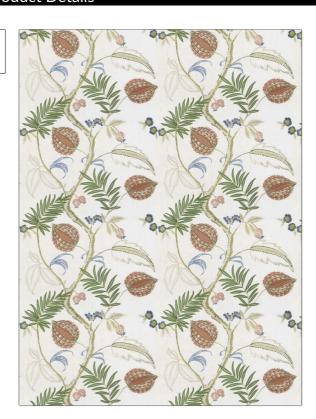

Magalia PATTERN **Coral Bells** COLOR

BRAND APPLICATION

Stroheim **Fabric** 

USES CATEGORIES

Bedding, Drapery Crewels / Embroideries,

Linen

воок COLORS

Color Embroideries (2 Books) Azure To Coral Bells

Green, Coral / Peach

SCALE

Large

Embroidery, Floral, Tropical / Botanical, Crewel

RAILROADED

DESIGN TYPES

Not Railroaded

| WIDTH                | VERTICAL REPEAT     | HORIZONTAL REPEAT   | CONTENT                                      |
|----------------------|---------------------|---------------------|----------------------------------------------|
| 53.00 in (134.62 cm) | 18.50 in (46.99 cm) | 26.50 in (67.31 cm) | Embroidery: 100% Cotton,<br>Base: 100% Linen |
| BACKING              | PRODUCT NUMBER      | DATE BOOKED         | COUNTRY                                      |
|                      | 6660404             | 06/2022             | India                                        |
| CLEANING CODES       |                     |                     |                                              |
| S                    |                     |                     |                                              |
|                      |                     |                     |                                              |