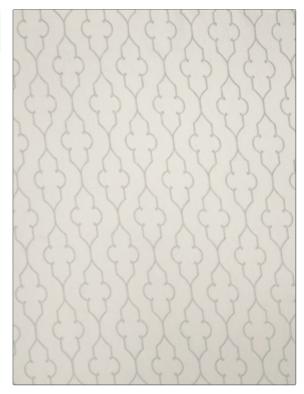

## FABRICUT Fabric Product Details

| PATTERN                 | Sevenson |                                   |  |
|-------------------------|----------|-----------------------------------|--|
| COLOR                   | Stone    |                                   |  |
|                         |          |                                   |  |
| BRAND                   |          | APPLICATION                       |  |
| Fabricut                |          | Fabric                            |  |
|                         |          |                                   |  |
| USES                    |          | CATEGORIES                        |  |
| Bedding, Drapery        |          | Crewels / Embroideries            |  |
| COLORS                  |          | DESIGN TYPES                      |  |
| Grey, Off White / Ivory |          | Embroidery, Lattice /<br>Fretwork |  |
| SCALE                   |          | RAILROADED                        |  |
| Medium                  |          | Not Railroaded                    |  |

| WIDTH                | VERTICAL REPEAT    | HORIZONTAL REPEAT  | CONTENT             |
|----------------------|--------------------|--------------------|---------------------|
| 52.00 in (132.08 cm) | 8.00 in (20.32 cm) | 6.20 in (15.75 cm) | 85% Linen 15% Rayon |
| BACKING              | PRODUCT NUMBER     | COUNTRY            | CLEANING CODES      |
|                      | 1000504            | India              | S                   |
|                      |                    |                    |                     |

ADDITIONAL PRODUCT NOTES

Exclusive Pattern, Embroidered Textiles Are Not, Guaranteed For Precise Color, Matching And Colorfastness., Color Placement Of Embroidery, May Vary. All Measurements, Quoted For Repeats Are, Approximate.