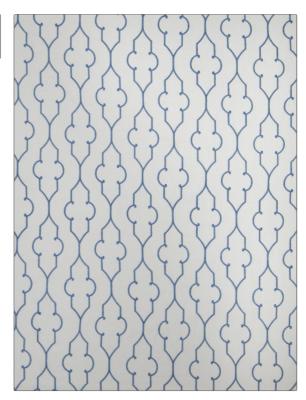

## $FABRICUT^{*}$ Fabric Product Details

| pattern Sevenson<br>color 03 |                                   |  |
|------------------------------|-----------------------------------|--|
| BRAND                        | APPLICATION                       |  |
| Fabricut                     | Fabric                            |  |
| USES                         | CATEGORIES                        |  |
| Bedding, Drapery             | Crewels / Embroideries            |  |
| COLORS                       | DESIGN TYPES                      |  |
| Blue                         | Embroidery, Lattice /<br>Fretwork |  |
| SCALE                        | RAILROADED                        |  |
| Medium                       | Not Railroaded                    |  |

| WIDTH                | VERTICAL REPEAT    | HORIZONTAL REPEAT  | CONTENT             |
|----------------------|--------------------|--------------------|---------------------|
| 52.00 in (132.08 cm) | 8.00 in (20.32 cm) | 6.20 in (15.75 cm) | 85% Linen 15% Rayon |
| BACKING PRODU        | PRODUCT NUMBER     | COUNTRY            | CLEANING CODES      |
|                      | 1000603            | India              | S                   |