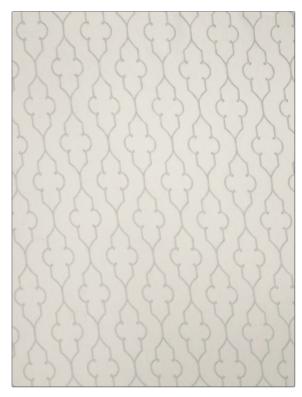

## FABRICUT Fabric Product Details

| PATTERN Sevenson COLOR 04 |                                   |  |
|---------------------------|-----------------------------------|--|
| BRAND                     | APPLICATION                       |  |
| Fabricut                  | Fabric                            |  |
| USES                      | CATEGORIES                        |  |
| Bedding, Drapery          | Crewels / Embroideries            |  |
| COLORS                    | DESIGN TYPES                      |  |
| Grey, Off White / Ivory   | Embroidery, Lattice /<br>Fretwork |  |
| SCALE                     | RAILROADED                        |  |
| Medium                    | Not Railroaded                    |  |

| WIDTH                | VERTICAL REPEAT    | HORIZONTAL REPEAT  | CONTENT             |
|----------------------|--------------------|--------------------|---------------------|
| 52.00 in (132.08 cm) | 8.00 in (20.32 cm) | 6.20 in (15.75 cm) | 85% Linen 15% Rayon |
| BACKING PRODUCT NUM  | PRODUCT NUMBER     | BER COUNTRY        | CLEANING CODES      |
|                      | 1000604            | India              |                     |

ADDITIONAL PRODUCT NOTES

Exclusive Pattern, Embroidered Textiles Are Not, Guaranteed For Precise Color, Matching And Colorfastness., Color Placement Of Embroidery, May Vary. All Measurements, Quoted For Repeats Are, Approximate.