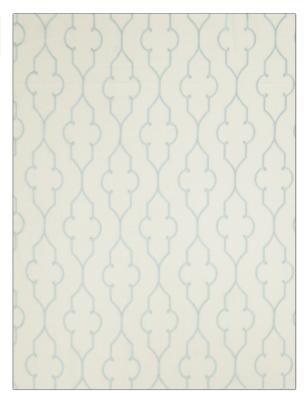

## $FABRICUT^{*}$ Fabric Product Details

| PATTERN<br>COLOR | Sevenson<br>09 |                                   |  |
|------------------|----------------|-----------------------------------|--|
| BRAND            |                | APPLICATION                       |  |
| Fabricut         |                | Fabric                            |  |
|                  |                |                                   |  |
| USES             |                | CATEGORIES                        |  |
| Bedding, Drapery |                | Crewels / Embroideries            |  |
| COLORS           |                | DESIGN TYPES                      |  |
| Aqua / Teal      |                | Embroidery, Lattice /<br>Fretwork |  |
| SCALE            |                | RAILROADED                        |  |
| Medium           |                | Not Railroaded                    |  |

| WIDTH                | VERTICAL REPEAT    | HORIZONTAL REPEAT  | CONTENT             |
|----------------------|--------------------|--------------------|---------------------|
| 52.00 in (132.08 cm) | 8.00 in (20.32 cm) | 6.20 in (15.75 cm) | 85% Linen 15% Rayon |
| BACKING              | PRODUCT NUMBER     | COUNTRY            | CLEANING CODES      |
|                      | 1000609            | India              | S                   |

ADDITIONAL PRODUCT NOTES

Exclusive Pattern, Embroidered Textiles Are Not, Guaranteed For Precise Color, Matching And Colorfastness., Color Placement Of Embroidery, May Vary. All Measurements, Quoted For Repeats Are, Approximate.