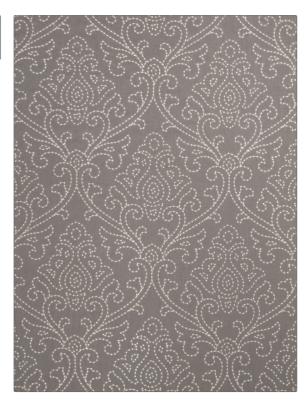

## FABRICUT Fabric Product Details

| PATTERN Sassafrass COLOR Stone |                                  |  |
|--------------------------------|----------------------------------|--|
| BRAND                          | APPLICATION                      |  |
| Fabricut                       | Fabric                           |  |
| USES                           | CATEGORIES                       |  |
| Bedding, Drapery               | Crewels / Embroideries,<br>Linen |  |
| COLORS                         | DESIGN TYPES                     |  |
| Grey                           | Embroidery, Damask               |  |
| SCALE                          | RAILROADED                       |  |
| Medium                         | Not Railroaded                   |  |

| WIDTH                | VERTICAL REPEAT     | HORIZONTAL REPEAT   | CONTENT                                 |
|----------------------|---------------------|---------------------|-----------------------------------------|
| 52.00 in (132.08 cm) | 15.70 in (39.88 cm) | 12.80 in (32.51 cm) | 100% Linen, Embroidery:<br>100% Viscose |
| BACKING              | PRODUCT NUMBER      | COUNTRY             | CLEANING CODES                          |
|                      | 1000702             | India               | S                                       |

ADDITIONAL PRODUCT NOTES

Exclusive Pattern, Embroidered Textiles Are Not, Guaranteed For Precise Color, Matching And Colorfastness., Color Placement Of Embroidery, May Vary. All Measurements, Quoted For Repeats Are, Approximate.