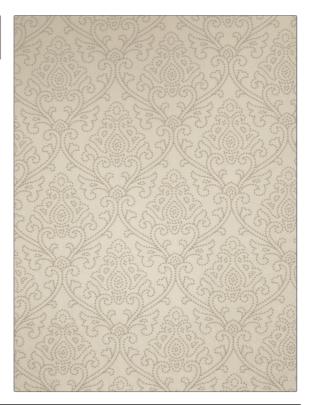

## FABRICUT Fabric Product Details

| PATTERN Sassafrass COLOR Linen |                                  |  |
|--------------------------------|----------------------------------|--|
| BRAND                          | APPLICATION                      |  |
| Fabricut                       | Fabric                           |  |
| USES                           | CATEGORIES                       |  |
| Bedding, Drapery               | Crewels / Embroideries,<br>Linen |  |
| COLORS                         | DESIGN TYPES                     |  |
| Linen                          | Embroidery, Damask               |  |
| SCALE                          | RAILROADED                       |  |
| Medium                         | Not Railroaded                   |  |

| WIDTH                | VERTICAL REPEAT     | HORIZONTAL REPEAT   | CONTENT                                 |
|----------------------|---------------------|---------------------|-----------------------------------------|
| 52.00 in (132.08 cm) | 15.70 in (39.88 cm) | 12.80 in (32.51 cm) | 100% Linen, Embroidery:<br>100% Viscose |
| BACKING              | NG PRODUCT NUMBER   | COUNTRY             | CLEANING CODES                          |
|                      | 1000703             | India               | S                                       |