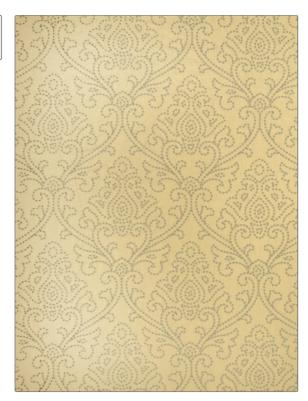

## FABRICUT Fabric Product Details

| PATTERN Sassafrass COLOR 01 |                                  |  |
|-----------------------------|----------------------------------|--|
| BRAND                       | APPLICATION                      |  |
| Fabricut                    | Fabric                           |  |
| USES                        | CATEGORIES                       |  |
| Bedding, Drapery            | Crewels / Embroideries,<br>Linen |  |
|                             |                                  |  |
| COLORS                      | DESIGN TYPES                     |  |
| COLORS  Light Blue          | DESIGN TYPES  Embroidery, Damask |  |
|                             |                                  |  |

ADDITIONAL PRODUCT NOTES

Exclusive Pattern, Embroidered Textiles Are Not, Guaranteed For Precise Color, Matching And Colorfastness., Color Placement Of Embroidery, May Vary. All Measurements, Quoted For Repeats Are, Approximate.