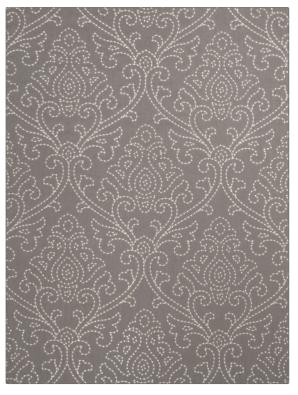

## $FABRICUT^{*}$ Fabric Product Details

| PATTERN<br>COLOR | Sassafrass<br>02 |                                  |  |
|------------------|------------------|----------------------------------|--|
|                  |                  |                                  |  |
| BRAND            |                  | APPLICATION                      |  |
| Fabricut         |                  | Fabric                           |  |
| USES             |                  | CATEGORIES                       |  |
| Bedding, Drapery |                  | Crewels / Embroideries,<br>Linen |  |
| COLORS           |                  | DESIGN TYPES                     |  |
| Grey             |                  | Embroidery, Damask               |  |
| SCALE            |                  | RAILROADED                       |  |
| Medium           |                  | Not Railroaded                   |  |

| WIDTH                | VERTICAL REPEAT     | HORIZONTAL REPEAT   | CONTENT                                 |
|----------------------|---------------------|---------------------|-----------------------------------------|
| 52.00 in (132.08 cm) | 15.70 in (39.88 cm) | 12.80 in (32.51 cm) | 100% Linen, Embroidery:<br>100% Viscose |
| BACKING              | PRODUCT NUMBER      | COUNTRY             | CLEANING CODES                          |
|                      | 1000802             | India               | S                                       |
|                      |                     |                     |                                         |