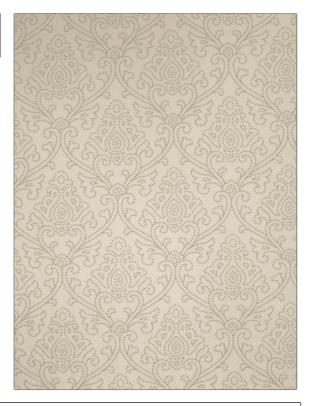

## FABRICUT Fabric Product Details

| PATTERN Sassafrass COLOR 03 |                                  |  |
|-----------------------------|----------------------------------|--|
| BRAND                       | APPLICATION                      |  |
| Fabricut                    | Fabric                           |  |
| USES                        | CATEGORIES                       |  |
| Bedding, Drapery            | Crewels / Embroideries,<br>Linen |  |
| COLORS                      | DESIGN TYPES                     |  |
| Linen                       | Embroidery, Damask               |  |
| SCALE                       | RAILROADED                       |  |
| Medium                      | Not Railroaded                   |  |

| WIDTH                | VERTICAL REPEAT     | HORIZONTAL REPEAT   | CONTENT                                 |
|----------------------|---------------------|---------------------|-----------------------------------------|
| 52.00 in (132.08 cm) | 15.70 in (39.88 cm) | 12.80 in (32.51 cm) | 100% Linen, Embroidery:<br>100% Viscose |
| BACKING PRODUCT NU   | PRODUCT NUMBER      | COUNTRY             | CLEANING CODES                          |
|                      | 1000803             | India               | S                                       |

ADDITIONAL PRODUCT NOTES

Exclusive Pattern, Embroidered Textiles Are Not, Guaranteed For Precise Color, Matching And Colorfastness., Color Placement Of Embroidery, May Vary. All Measurements, Quoted For Repeats Are, Approximate.