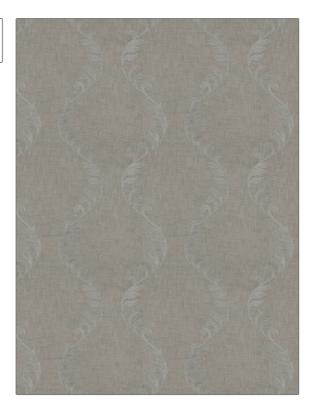

## FABRICUT Fabric Product Details

| PATTERN<br>COLOR | Kadabra<br>Smoke |                          |
|------------------|------------------|--------------------------|
| BRAND            |                  | APPLICATION              |
| Fabricut         |                  | Fabric                   |
| USES             |                  | CATEGORIES               |
| Drapery          |                  | Crewels / Embroideries   |
| COLORS           |                  | DESIGN TYPES             |
| Grey             |                  | Embroidery, Ogee, Damask |
| SCALE            |                  | RAILROADED               |
| Large            |                  | Not Railroaded           |

ADDITIONAL PRODUCT NOTES

Embroidered Textiles Are Not, Guaranteed For Precise Color, Matching And Colorfastness., Color Placement Of Embroidery, May Vary. All Measurements, Quoted For Repeats Are, Approximate.