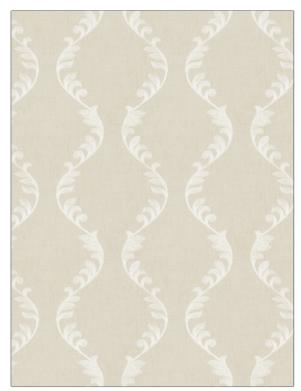

## FABRICUT Fabric Product Details

| PATTERN<br>COLOR | Kadabra<br>Sand |                          |
|------------------|-----------------|--------------------------|
| BRAND            |                 | APPLICATION              |
| Fabricut         |                 | Fabric                   |
|                  |                 |                          |
| USES             |                 | CATEGORIES               |
| Drapery          |                 | Crewels / Embroideries   |
|                  |                 |                          |
| COLORS           |                 | DESIGN TYPES             |
| Linen            |                 | Embroidery, Ogee, Damask |
|                  |                 |                          |
| SCALE            |                 | RAILROADED               |
| Large            |                 | Not Railroaded           |

| WIDTH                | VERTICAL REPEAT     | HORIZONTAL REPEAT   | CONTENT        |
|----------------------|---------------------|---------------------|----------------|
| 52.00 in (132.08 cm) | 12.00 in (30.48 cm) | 11.75 in (29.84 cm) | 100% Polyester |
| BACKING              | PRODUCT NUMBER      | COUNTRY             | CLEANING CODES |
|                      | 1007004             | China               | S              |
|                      | 1007004             | China               | 5              |

ADDITIONAL PRODUCT NOTES

Embroidered Textiles Are Not, Guaranteed For Precise Color, Matching And Colorfastness., Color Placement Of Embroidery, May Vary. All Measurements, Quoted For Repeats Are, Approximate.