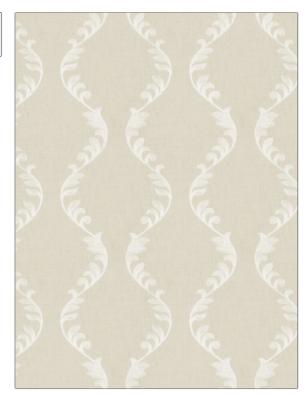

## FABRICUT Fabric Product Details

| PATTERN<br>COLOR | Kadabra<br>04 |                          |
|------------------|---------------|--------------------------|
| BRAND            |               | APPLICATION              |
| Fabricut         |               | Fabric                   |
| USES             |               | CATEGORIES               |
| Drapery          |               | Crewels / Embroideries   |
| COLORS           |               | DESIGN TYPES             |
| Linen            |               | Embroidery, Ogee, Damask |
| SCALE            |               | RAILROADED               |

Not Railroaded

| VERTICAL REPEAT     | HORIZONTAL REPEAT                   | CONTENT                                                         |
|---------------------|-------------------------------------|-----------------------------------------------------------------|
| 12.00 in (30.48 cm) | 11.75 in (29.84 cm)                 | 100% Polyester                                                  |
| PRODUCT NUMBER      | COUNTRY                             | CLEANING CODES                                                  |
| 1007304             | China                               | S                                                               |
|                     | 12.00 in (30.48 cm)  PRODUCT NUMBER | 12.00 in (30.48 cm) 11.75 in (29.84 cm)  PRODUCT NUMBER COUNTRY |

ADDITIONAL PRODUCT NOTES

Large

Embroidered Textiles Are Not, Guaranteed For Precise Color, Matching And Colorfastness., Color Placement Of Embroidery, May Vary. All Measurements, Quoted For Repeats Are, Approximate.