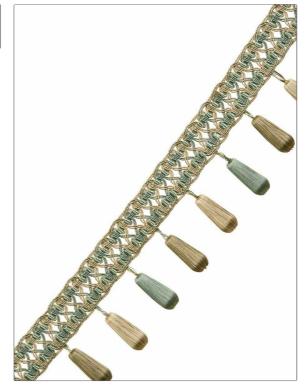

## FABRICUT Tarimming Product Details

PATTERN Trousseau color Rain

BRAND

APPLICATION

**Fabricut** 

Trimming

CATEGORIES

воок

Beaded, Tassel / Onion / Ball Fringe Beyond Indulgence Trimmings

COLORS

Taupe / Tan, Aqua / Teal

| VERTICAL REPEAT   | HORIZONTAL REPEAT | CONTENT                                                 | PRODUCT NUMBER |
|-------------------|-------------------|---------------------------------------------------------|----------------|
| 0.00 in (0.00 cm) | 0.00 in (0.00 cm) | 64% Plastic, 28% Polyester,<br>5% Acrylic, 3% Polyamide | 1012710        |
| DATE BOOKED       | COUNTRY           | _                                                       |                |
| 01/2020           | Turkey            |                                                         |                |
|                   |                   |                                                         |                |

ADDITIONAL PRODUCT NOTES

Beaded Tassel Fringe, Header Width: 1.25 In, Total Length: 2.75 In