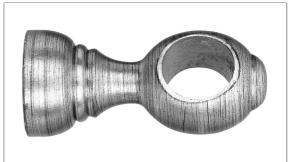

## $F A B R I C U T^{*}$ Hardware Product Details

| PATTERN BYB4515F<br>COLOR Ivory Scratched 901 |                                |
|-----------------------------------------------|--------------------------------|
| BRAND                                         | APPLICATION                    |
| Byron & Byron                                 | Hardware                       |
| CATEGORY                                      | воок                           |
| Brackets                                      | Byron & Byron Bespoke          |
| COLORS                                        | STYLE                          |
| White / Ivory                                 | Closed / Ceiling Mount         |
| MATERIALS                                     | DATE BOOKED                    |
| Wood                                          | 06/2020                        |
| BASE                                          | POLE DIAMETER                  |
| 2 7/8" (7.302 cm)                             | Compatible With 1 3/4<br>Poles |
| DIAMETER                                      | LENGTH                         |
| 1 3/4" (4.445 cm)                             | 6.25 in (15.88 cm)             |
| PROJECTION                                    | PRODUCT NUMBER                 |
| 4 5/8" (11.748 cm)                            | 1026601                        |
| COUNTRY                                       |                                |