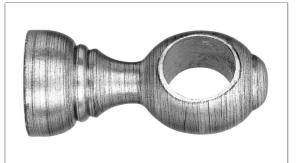

## $F A B R I C U T^{*}$ Hardware Product Details

| PATTERN<br>COLOR   | BYB4515F<br>Frnch Gry Antqd 942 |                                |
|--------------------|---------------------------------|--------------------------------|
| BRAND              |                                 | APPLICATION                    |
| Byron & Byron      |                                 | Hardware                       |
| CATEGORY           |                                 | воок                           |
| Brackets           |                                 | Byron & Byron Bespoke          |
| COLORS             |                                 | STYLE                          |
| Grey               |                                 | Closed / Ceiling Mount         |
| MATERIALS          |                                 | DATE BOOKED                    |
| Wood               |                                 | 06/2020                        |
| BASE               |                                 | POLE DIAMETER                  |
| 2 7/8" (7.302 cm)  |                                 | Compatible With 1 3/4<br>Poles |
| DIAMETER           |                                 | LENGTH                         |
| 1 3/4" (4.445 cm)  |                                 | 6.25 in (15.88 cm)             |
| PROJECTION         |                                 | PRODUCT NUMBER                 |
| 4 5/8" (11.748 cm) |                                 | 1026611                        |
|                    |                                 |                                |