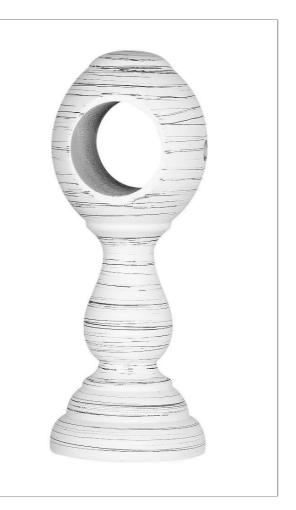

## FABRICUT<sup>®</sup>Hardware Product Details

| PATTERN BYB3515F<br>COLOR Gilt Leaf Mecca 923 |                                |
|-----------------------------------------------|--------------------------------|
| BRAND                                         | APPLICATION                    |
| Byron & Byron                                 | Hardware                       |
| CATEGORY                                      | воок                           |
| Brackets                                      | Byron & Byron Bespoke          |
| COLORS                                        | STYLE                          |
| Silver / Nickel                               | Closed / Ceiling Mount         |
| MATERIALS                                     | DATE BOOKED                    |
| Wood                                          | 06/2020                        |
| BASE                                          | POLE DIAMETER                  |
| 2 3/8" (6.032 cm)                             | Compatible With 1 3/8<br>Poles |
| DIAMETER                                      | LENGTH                         |
| 1 3/8" (3.492 cm)                             | 6.12 in (15.56 cm)             |
| PROJECTION                                    | PRODUCT NUMBER                 |
| 4 7/8" (12.382 cm)                            | 1027116                        |