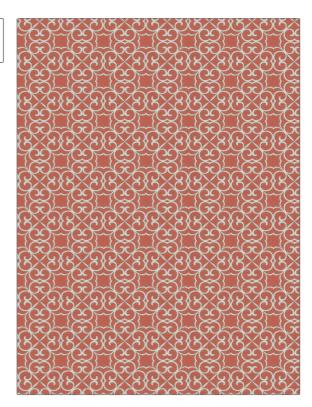

## FABRICUT<sup>®</sup> Fabric Product Details

| PATTERN Hank Scroll COLOR 03      |                                                  |  |
|-----------------------------------|--------------------------------------------------|--|
| BRAND                             | APPLICATION                                      |  |
| Fabricut                          | Fabric                                           |  |
| USES                              | CATEGORIES                                       |  |
| Bedding, Drapery,<br>Multipurpose | Prints                                           |  |
| COLORS                            | DESIGN TYPES                                     |  |
| Coral / Peach                     | Lattice / Fretwork, Print<br>Pattern, Scrollwork |  |
| SCALE                             | RAILROADED                                       |  |
| Medium Not Railroaded             |                                                  |  |