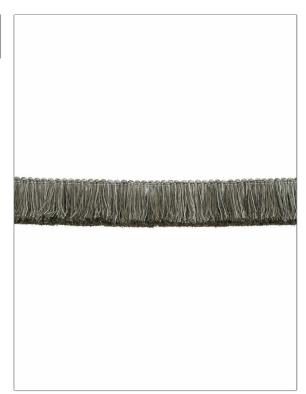

## FABRICUT Trimming Product Details

PATTERN Plumage **Pewter** COLOR BRAND APPLICATION **Fabricut Trimming** USES CATEGORIES Accessories, Furniture Brush / Moss Fringe воок COLORS **Beyond Indulgence** Grey Trimmings

ADDITIONAL PRODUCT NOTES

Brush Fringe, Total Length: 2.00 In