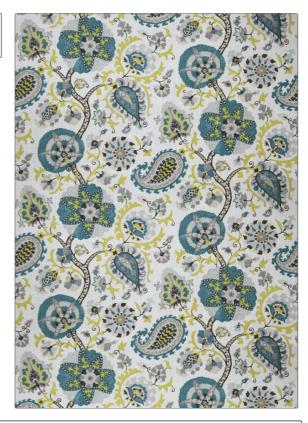

## FABRICUT Fabric Product Details

Together Again Peacock

BRAND APPLICATION

Fabricut Fabric

CATEGORIES COLORS

Prints, Linen Aqua / Teal

Large

DESIGN TYPES SCALE

Floral, Global / Ethnic, Print

Pattern

DIRECTION SHOWN

Up the Bolt

| WIDTH                        | FINISH                        | VERTICAL REPEAT        | HORIZONTAL REPEAT   |
|------------------------------|-------------------------------|------------------------|---------------------|
| 54.00 in (137.16 cm)         | Soil & Stain Repellent Finish | 32.00 in (81.28 cm)    | 27.00 in (68.58 cm) |
| CONTENT 55% Linen, 45% Rayon | BACKING                       | PRODUCT NUMBER 1052601 | Printed In USA      |
| CLEANING CODES  S            |                               |                        |                     |