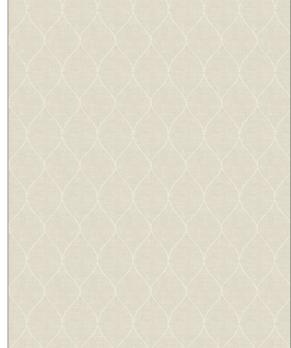

## $FABRICUT^{*}$ Fabric Product Details

| PATTERN Palace Magic<br>COLOR 01 |                        |          |
|----------------------------------|------------------------|----------|
| BRAND                            | APPLICATION            |          |
| Fabricut                         | Fabric                 | X        |
| USES                             | CATEGORIES             |          |
| Drapery                          | Crewels / Embroideries | X        |
| COLORS                           | DESIGN TYPES           |          |
| Off White / Ivory                | Embroidery, Ogee       | $\wedge$ |
| SCALE                            | RAILROADED             |          |
| Medium                           | Not Railroaded         | $\wedge$ |

| WIDTH                | VERTICAL REPEAT    | HORIZONTAL REPEAT | CONTENT                                 |
|----------------------|--------------------|-------------------|-----------------------------------------|
| 52.00 in (132.08 cm) | 6.25 in (15.88 cm) | 3.50 in (8.89 cm) | 47% Linen, 29% Cotton,<br>24% Polyester |
| BACKING              | PRODUCT NUMBER     | COUNTRY           | CLEANING CODES                          |
|                      | 1087401            | India             | S                                       |

ADDITIONAL PRODUCT NOTES

Exclusive Pattern, Embroidered Textiles Are Not, Guaranteed For Precise Color, Matching And Colorfastness., Color Placement Of Embroidery, May Vary. All Measurements, Quoted For Repeats Are, Approximate.