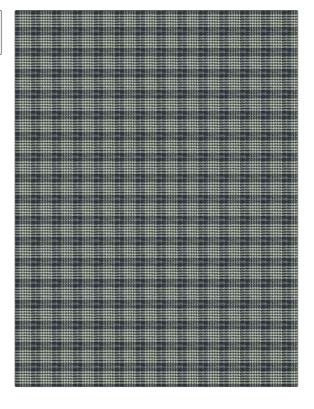

## $FABRICUT^{*}$ Fabric Product Details

| PATTERN Rangel<br>COLOR Navy                  |             |
|-----------------------------------------------|-------------|
| BRAND                                         | APPLICATION |
| Fabricut                                      | Fabric      |
| USES                                          | CATEGORIES  |
| Bedding, Drapery,<br>Multipurpose, Upholstery | Wovens      |
| воок                                          | COLORS      |
| Natural Layers (3 Books)<br>Marine            | Blue, Navy  |
| DESIGN TYPES                                  | SCALE       |
| Check / Plaid                                 | Medium      |
| RAILROADED                                    |             |

Not Railroaded

| WIDTH                    | VERTICAL REPEAT   | HORIZONTAL REPEAT                                | CONTENT                |
|--------------------------|-------------------|--------------------------------------------------|------------------------|
| 54.00 in (137.16 cm)     | 2.12 in (5.38 cm) | 2.00 in (5.08 cm)                                | 100% Polyester         |
| BACKING                  | FIRE CODES        | Exceeds 51,000 Double<br>Rubs (Wyzenbeek Method) | PRODUCT NUMBER 1091601 |
| DATE BOOKED              | COUNTRY           | CLEANING CODES                                   |                        |
| 02/2020                  | India             | S                                                |                        |
|                          |                   |                                                  |                        |
|                          |                   |                                                  |                        |
| ADDITIONAL PRODUCT NOTES |                   |                                                  |                        |
| Ca Tb 117-2013           |                   |                                                  |                        |