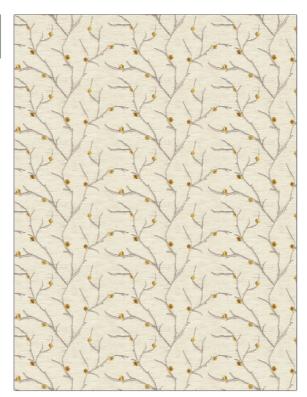

## $FABRICUT^{*}$ Fabric Product Details

| PATTERN<br>COLOR | Norroway<br>02 |                           |  |
|------------------|----------------|---------------------------|--|
| BRAND            |                | APPLICATION               |  |
| Fabricut         |                | Fabric                    |  |
| USES             |                | CATEGORIES                |  |
| Drapery          |                | Crewels / Embroideries    |  |
| COLORS           |                | DESIGN TYPES              |  |
| Gold             |                | Embroidery, Asian, Leaves |  |
| SCALE            |                | RAILROADED                |  |
| Medium           |                | Not Railroaded            |  |

| WIDTH                | VERTICAL REPEAT    | HORIZONTAL REPEAT   | CONTENT                  |
|----------------------|--------------------|---------------------|--------------------------|
| 51.00 in (129.54 cm) | 6.25 in (15.88 cm) | 10.25 in (26.04 cm) | 53% Polyester, 47% Linen |
| BACKING              | PRODUCT NUMBER     | COUNTRY             | CLEANING CODES           |
|                      | 1103802            | India               | S                        |

ADDITIONAL PRODUCT NOTES

Exclusive Pattern, Embroidered Textiles Are Not, Guaranteed For Precise Color, Matching And Colorfastness., Color Placement Of Embroidery, May Vary. All Measurements, Quoted For Repeats Are, Approximate.