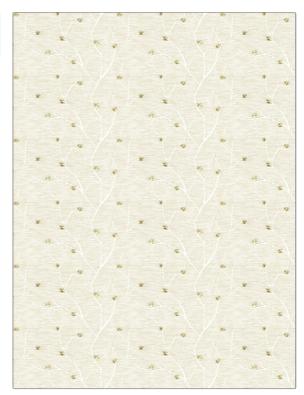

## FABRICUT Fabric Product Details

| PATTERN Norroway COLOR 03 |                           |  |
|---------------------------|---------------------------|--|
| BRAND                     | APPLICATION               |  |
| Fabricut                  | Fabric                    |  |
| USES                      | CATEGORIES                |  |
| Drapery                   | Crewels / Embroideries    |  |
| COLORS                    | DESIGN TYPES              |  |
| Off White / Ivory         | Embroidery, Asian, Leaves |  |
| SCALE                     | RAILROADED                |  |
| Medium                    | Not Railroaded            |  |

| WIDTH                | VERTICAL REPEAT    | HORIZONTAL REPEAT   | CONTENT                  |
|----------------------|--------------------|---------------------|--------------------------|
| 51.00 in (129.54 cm) | 6.25 in (15.88 cm) | 10.25 in (26.04 cm) | 53% Polyester, 47% Linen |
| BACKING              | PRODUCT NUMBER     | COUNTRY             | CLEANING CODES           |
|                      | 1103803            | India               |                          |

ADDITIONAL PRODUCT NOTES

Exclusive Pattern, Embroidered Textiles Are Not, Guaranteed For Precise Color, Matching And Colorfastness., Color Placement Of Embroidery, May Vary. All Measurements, Quoted For Repeats Are, Approximate.