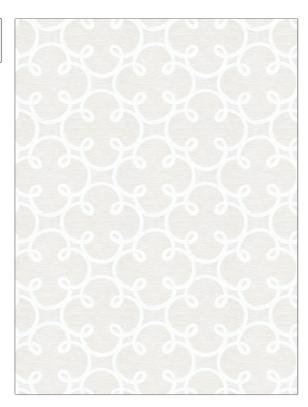

## FABRICUT Fabric Product Details

| PATTERN Sugarplum COLOR 04  |                                     |  |
|-----------------------------|-------------------------------------|--|
| BRAND                       | APPLICATION                         |  |
| Fabricut                    | Fabric                              |  |
| USES                        | CATEGORIES                          |  |
| Drapery                     | Sheer, Crewels /<br>Embroideries    |  |
| COLORS                      | DESIGN TYPES                        |  |
| Metallic, Off White / Ivory | Embroidery, Ogee, Dots /<br>Circles |  |
| SCALE                       | RAILROADED                          |  |
| Large                       | Not Railroaded                      |  |

ADDITIONAL PRODUCT NOTES

Exclusive Pattern, Embroidered Textiles Are Not, Guaranteed For Precise Color, Matching And Colorfastness., Color Placement Of Embroidery, May Vary. All Measurements, Quoted For Repeats Are, Approximate.