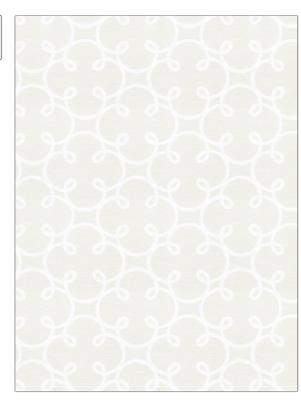

## FABRICUT Fabric Product Details

| PATTERN Sugarplum COLOR 05 |                                     |  |
|----------------------------|-------------------------------------|--|
| BRAND                      | APPLICATION                         |  |
| Fabricut                   | Fabric                              |  |
| USES                       | CATEGORIES                          |  |
| Drapery                    | Sheer, Crewels /<br>Embroideries    |  |
| COLORS                     | DESIGN TYPES                        |  |
| Off White / Ivory          | Embroidery, Ogee, Dots /<br>Circles |  |
| SCALE                      | RAILROADED                          |  |
| Large                      | Not Railroaded                      |  |

| WIDTH                  | VERTICAL REPEAT    | HORIZONTAL REPEAT   | CONTENT                                                    |
|------------------------|--------------------|---------------------|------------------------------------------------------------|
| 54.00 in (137.16 cm)   | 9.50 in (24.13 cm) | 10.25 in (26.04 cm) | 76% Linen, 24% Polyester,<br>Embroidery: 100%<br>Polyester |
| BACKING PRODUCT NUMBER | COUNTRY            | CLEANING CODES      |                                                            |
|                        | 1106905            | India               | S                                                          |