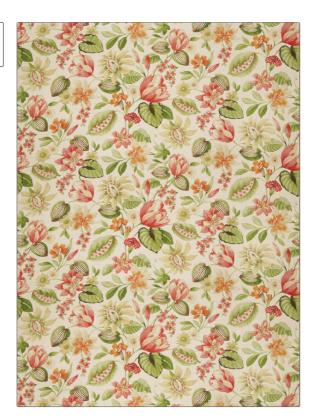

## FABRICUT Fabric Product Details

| PATTERN | Norma Floral         |
|---------|----------------------|
| COLOR   | <b>Passion Fruit</b> |

BRAND

APPLICATION

Fabricut

Fabric

USES

CATEGORIES

Bedding, Drapery, Multipurpose **Prints** 

COLORS

DESIGN TYPES

Coral / Peach

Floral, Print Pattern, Tropical / Botanical

SCALE

RAILROADED

Large