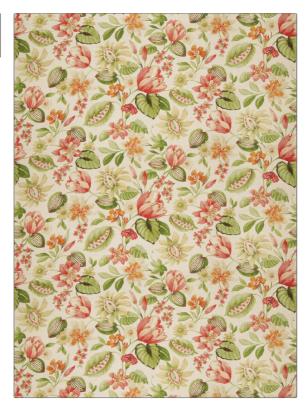

## FABRICUT° Fabric Product Details

| PATTERN<br>COLOR                  | Norma Floral<br>04 |                                                |  |
|-----------------------------------|--------------------|------------------------------------------------|--|
| BRAND                             |                    | APPLICATION                                    |  |
| Fabricut                          |                    | Fabric                                         |  |
| USES                              |                    | CATEGORIES                                     |  |
| Bedding, Drapery,<br>Multipurpose |                    | Prints                                         |  |
| COLORS                            |                    | DESIGN TYPES                                   |  |
| Coral / Peach                     |                    | Floral, Print Pattern,<br>Tropical / Botanical |  |
| SCALE                             |                    | RAILROADED                                     |  |
| Large                             |                    | Not Railroaded                                 |  |