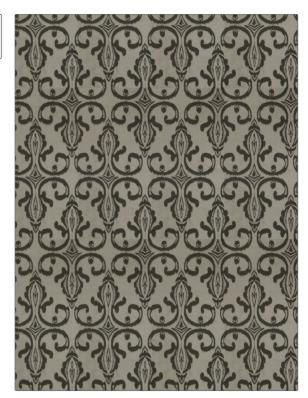

## FABRICUT Fabric Product Details

| PATTERN<br>COLOR                  | McEntire<br>Pewter |                                   |  |
|-----------------------------------|--------------------|-----------------------------------|--|
|                                   |                    |                                   |  |
| BRAND                             |                    | APPLICATION                       |  |
| Fabricut                          |                    | Fabric                            |  |
|                                   |                    |                                   |  |
| USES                              |                    | CATEGORIES                        |  |
| Bedding, Drapery,<br>Multipurpose |                    | Silk, Prints                      |  |
| COLORS                            |                    | DESIGN TYPES                      |  |
| Grey                              |                    | Global / Ethnic, Print<br>Pattern |  |
| SCALE                             |                    | RAILROADED                        |  |
| Large                             |                    | Not Railroaded                    |  |

| WIDTH                | VERTICAL REPEAT     | HORIZONTAL REPEAT   | CONTENT        |
|----------------------|---------------------|---------------------|----------------|
| 54.00 in (137.16 cm) | 25.50 in (64.77 cm) | 12.50 in (31.75 cm) | 100% Silk      |
| BACKING              | PRODUCT NUMBER      | COUNTRY             | CLEANING CODES |
|                      | 1148102             | India               |                |