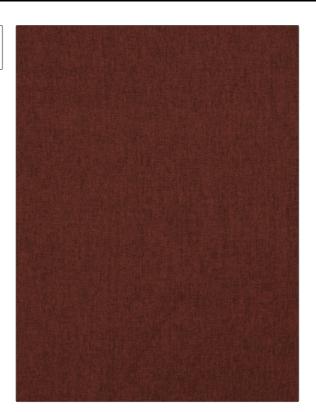

## FABRICUT Fabric Product Details

PATTERN Wigging COLOR Brick

BRAND APPLICATION

Fabricut Fabric

USES CATEGORIES

Bedding, Drapery, Wool / Faux Wool, Multipurpose, Upholstery Wovens, Solids / Small

Scale Patterns

Burgundy Solid, Texture Plain

DESIGN TYPES

Not Railroaded

RAILROADED

COLORS

| WIDTH                | VERTICAL REPEAT                         | HORIZONTAL REPEAT                                | CONTENT        |
|----------------------|-----------------------------------------|--------------------------------------------------|----------------|
| 54.00 in (137.16 cm) | 0.00 in (0.00 cm)                       | 0.00 in (0.00 cm)                                | 100% Polyester |
| BACKING              | FIRE CODES                              | DOUBLE RUBS                                      | PRODUCT NUMBER |
|                      | UFAC Class I, Passes "NFPA<br>701" 2010 | Exceeds 50,000 Double<br>Rubs (Wyzenbeek Method) | 1149911        |
| COUNTRY              | CLEANING CODES                          |                                                  |                |
| South Korea          | S                                       |                                                  |                |