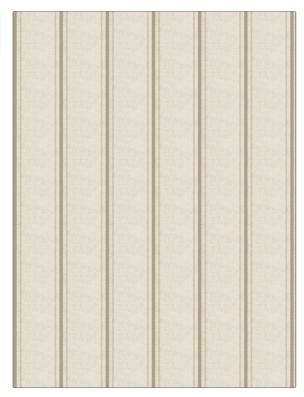

## FABRICUT Fabric Product Details

| PATTERN<br>COLOR | Rowland Stri<br>Linen | pe           |   |
|------------------|-----------------------|--------------|---|
| BRAND            |                       | APPLICATION  |   |
| Fabricut         |                       | Fabric       |   |
| USES             |                       | CATEGORIES   | _ |
| Drapery          |                       | Sheer, Linen |   |
| COLORS           |                       | DESIGN TYPES |   |
| Linen            |                       | Stripes      |   |
|                  |                       |              |   |

RAILROADED

Not Railroaded

SCALE

Large

| WIDTH                | VERTICAL REPEAT   | HORIZONTAL REPEAT  | CONTENT                                              |
|----------------------|-------------------|--------------------|------------------------------------------------------|
| 54.00 in (137.16 cm) | 0.00 in (0.00 cm) | 4.50 in (11.43 cm) | 45% Polyester, 31% Cotton,<br>14% Linen, 10% Viscose |
| BACKING              | PRODUCT NUMBER    | COUNTRY            | CLEANING CODES                                       |
|                      | 1157402           | Turkey             | S                                                    |