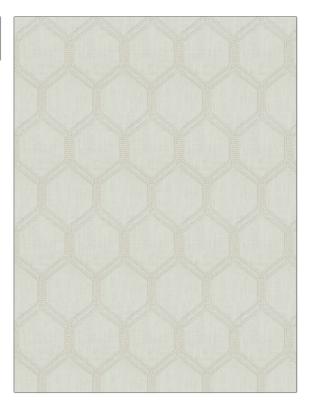

## FABRICUT Fabric Product Details

PATTERN Skara COLOR **Ivory** BRAND APPLICATION **Fabricut Fabric** USES CATEGORIES Bedding, Drapery Crewels / Embroideries воок COLORS **Embroidered Expressions (3** Beige, White, Off White / Books) Birch Ivory DESIGN TYPES SCALE Embroidery, Lattice / Medium

| WIDTH                | VERTICAL REPEAT    | HORIZONTAL REPEAT  | CONTENT                                                                    |
|----------------------|--------------------|--------------------|----------------------------------------------------------------------------|
| 52.00 in (132.08 cm) | 9.25 in (23.50 cm) | 5.25 in (13.34 cm) | Embroidery: 58% Viscose,<br>42% Cotton, Base: 73%<br>Cotton, 27% Polyester |
| BACKING              | PRODUCT NUMBER     | DATE BOOKED        | COUNTRY                                                                    |
|                      | 1185502            | 02/2020            | India                                                                      |
| CLEANING CODES       | _                  |                    |                                                                            |
| 5                    |                    |                    |                                                                            |

ADDITIONAL PRODUCT NOTES

Fretwork, Contemporary /

Modern RAILROADED

Not Railroaded

Embroidered Textiles Are Not, Guaranteed For Precise Color, Matching And Colorfastness., Color Placement Of Embroidery, May Vary. All Measurements, Quoted For Repeats Are, Approximate.