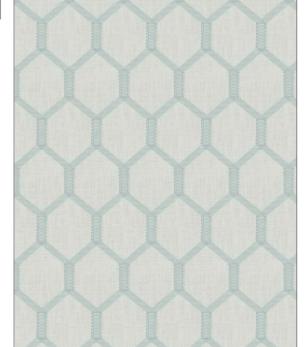

## FABRICUT Fabric Product Details

Embroidery, Lattice / Fretwork, Ogee

RAILROADED

**Not Railroaded** 

PATTERN Hattusa
COLOR 02

BRAND APPLICATION

Fabricut Fabric

USES CATEGORIES

Bedding, Drapery Crewels / Embroideries

COLORS DESIGN TYPES

| WIDTH                | VERTICAL REPEAT    | HORIZONTAL REPEAT  | CONTENT                                                      |
|----------------------|--------------------|--------------------|--------------------------------------------------------------|
| 52.00 in (132.08 cm) | 9.12 in (23.16 cm) | 5.25 in (13.34 cm) | Embroidery: 100% Viscose,<br>Base: 70% Viscose, 30%<br>Linen |
| BACKING              | PRODUCT NUMBER     | COUNTRY            | CLEANING CODES                                               |
|                      | 1187402            | India              | S                                                            |

ADDITIONAL PRODUCT NOTES

Light Blue

SCALE

Medium

Embroidered Textiles Are Not, Guaranteed For Precise Color, Matching And Colorfastness., Color Placement Of Embroidery, May Vary. All Measurements, Quoted For Repeats Are, Approximate.