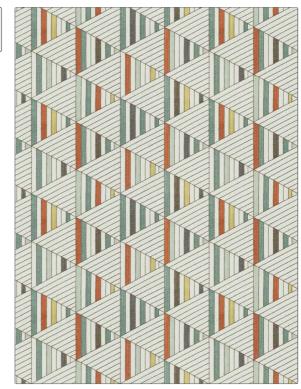

## FABRICUT Fabric Product Details

**Earhart** PATTERN COLOR 01 BRAND APPLICATION **Fabricut Fabric** USES CATEGORIES Bedding, Drapery Crewels / Embroideries COLORS DESIGN TYPES Grey, Aqua / Teal, Orange / Spice, Multi-Color Embroidery, Geometric, Global / Ethnic SCALE RAILROADED Medium **Not Railroaded** 

| WIDTH                | VERTICAL REPEAT    | HORIZONTAL REPEAT   | CONTENT                                                       |
|----------------------|--------------------|---------------------|---------------------------------------------------------------|
| 51.00 in (129.54 cm) | 9.25 in (23.50 cm) | 17.00 in (43.18 cm) | Embroidery: 100% Rayon,<br>Base: 50% Polyester, 50%<br>Cotton |
| BACKING              | PRODUCT NUMBER     | COUNTRY             | CLEANING CODES                                                |
|                      | 1189501            | India               | S                                                             |