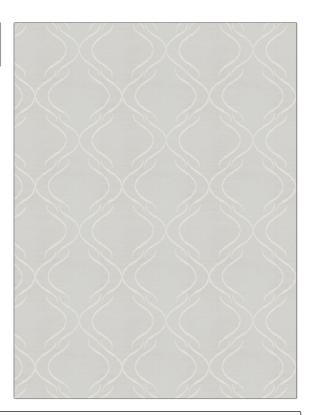

## FABRICUT Fabric Product Details

| PATTERN Perseus COLOR 03 |                                      |  |
|--------------------------|--------------------------------------|--|
| BRAND                    | APPLICATION                          |  |
| Fabricut                 | Fabric                               |  |
| USES                     | CATEGORIES                           |  |
| Drapery                  | Sheer, Crewels /<br>Embroideries     |  |
| COLORS                   | DESIGN TYPES                         |  |
| Beige, Off White / Ivory | Embroidery, Global /<br>Ethnic, Ogee |  |
| SCALE                    | RAILROADED                           |  |
| Medium                   | Not Railroaded                       |  |

| WIDTH                  | VERTICAL REPEAT    | HORIZONTAL REPEAT  | CONTENT                                                |
|------------------------|--------------------|--------------------|--------------------------------------------------------|
| 54.00 in (137.16 cm)   | 9.25 in (23.50 cm) | 8.50 in (21.59 cm) | 59% Polyester, 41% Cotton,<br>Embroidery: 100% Viscose |
| BACKING PRODUCT NUMBER | COUNTRY            | CLEANING CODES     |                                                        |
|                        | 1207803            | India              | S                                                      |

ADDITIONAL PRODUCT NOTES

Exclusive Pattern, Embroidered Textiles Are Not, Guaranteed For Precise Color, Matching And Colorfastness., Color Placement Of Embroidery, May Vary. All Measurements, Quoted For Repeats Are, Approximate.