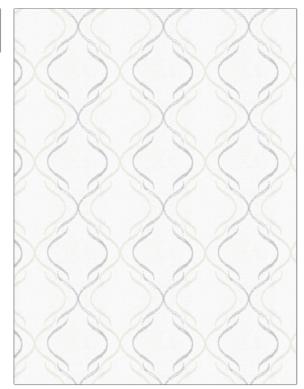

## $FABRICUT^{*}$ Fabric Product Details

| PATTERN<br>COLOR | Perseus<br>04 |                                      |
|------------------|---------------|--------------------------------------|
|                  |               |                                      |
| BRAND            |               | APPLICATION                          |
| Fabricut         |               | Fabric                               |
| USES             |               | CATEGORIES                           |
| Drapery          |               | Sheer, Crewels /<br>Embroideries     |
| COLORS           |               | DESIGN TYPES                         |
| Grey             |               | Embroidery, Global /<br>Ethnic, Ogee |
| SCALE            |               | RAILROADED                           |
| Medium           |               | Not Railroaded                       |

| WIDTH                | VERTICAL REPEAT    | HORIZONTAL REPEAT  | CONTENT                                                |
|----------------------|--------------------|--------------------|--------------------------------------------------------|
| 54.00 in (137.16 cm) | 9.25 in (23.50 cm) | 8.50 in (21.59 cm) | 59% Polyester, 41% Cotton,<br>Embroidery: 100% Viscose |
| BACKING              | PRODUCT NUMBER     | COUNTRY            | CLEANING CODES                                         |
|                      | 1207804            | India              | S                                                      |